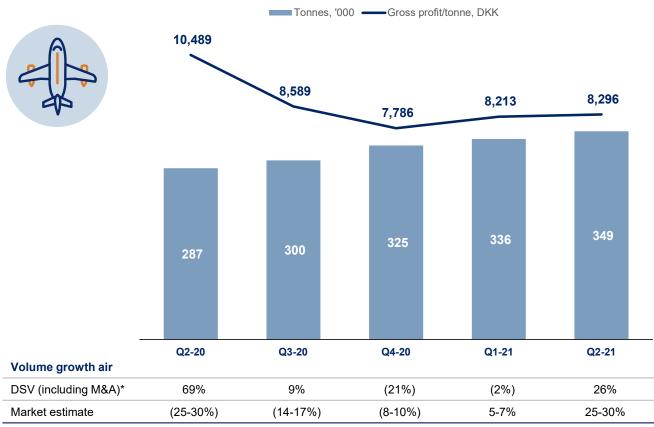

## Air freight Q2 2021

\*) Q4 2020 is the first quarter with full impact of the Panalpina acquisition on comparative figures.

Air freight growth for the period Q3-20 to Q2-21 is adjusted for discontinued business (Airflo – perishables)

- Acceleration of growth in Q2-21, both for the market and for DSV. Comparisons impacted by COVID-19 slow-down.
- With 26% volume growth in Q2-21 we are in line with the global market growth.
- Growth was driven by export from APAC and Americas, whereas EMEA exports were flat year on year.
- Yields continue to be impacted by market situation, but not to the same extent as 2020.
- Return of long-haul belly capacity will only happen gradually during 2022-24.