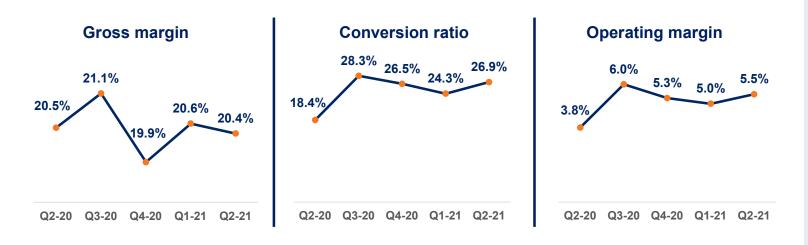

**Gross margin Conversion ratio Operating margin** 29.8% 10.1% 39.0% 38.8% 9.2% 37.4% 23.8% 7.2% 7.3% 7.0% 19.5% 20.2% 18.4% 34.5% 33.8% Q2-20 Q3-20 Q4-20 Q1-21 Q2-21 Q2-20 Q3-20 Q4-20 Q1-21 Q2-21 Q2-20 Q3-20 Q4-20 Q1-21 Q2-21

#### Management commentary

- EBIT growth of 15.8% for Q2-21 driven by increase in gross profit growth and higher conversion ratio.
- Revenue growth driven by COVID-19 recovery and acquisition of Prime Cargo in January 2021.
- Gross margin for Q2-21 was negatively impacted by costs related to customer implementations.
- We see good momentum and growth across all industries.