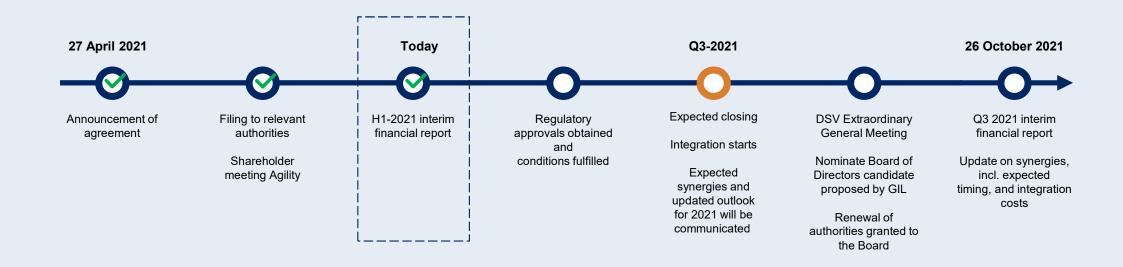

### Next steps Expected timeline

To attend the teleconference, please dial one of the following phone numbers:

142.1

Danish participants +45 82 33 31 94

International participants +44 (0) 333 300 9266

**US participants** +1 833 526 8395