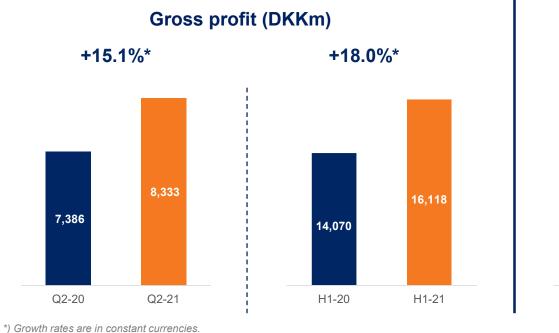

## P&L H1 2021

| (DKKm)                                       | Q2 2021 | Q2 2020 | Growth* | H1 2021 | H1 2020 | Growth* |
|----------------------------------------------|---------|---------|---------|---------|---------|---------|
| Headlines                                    |         |         |         |         |         |         |
| Revenue                                      | 37,831  | 28,782  | 34.4%   | 71,447  | 56,091  | 31.5%   |
| Gross profit                                 | 8,333   | 7,386   | 15.1%   | 16,118  | 14,070  | 18.0%   |
| EBIT before special items                    | 3,571   | 2,613   | 40.4%   | 6,638   | 4,179   | 64.7%   |
| Profit for the period                        | 2,527   | 1,390   |         | 4,856   | 1,721   |         |
|                                              |         |         |         |         |         |         |
| P&L items                                    |         |         |         |         |         |         |
| Cost base (staff, other ext., depreciations) | 4,762   | 4,773   |         | 9,480   | 9,891   |         |
| Special items, costs                         | -       | 515     |         | -       | 1,026   |         |
| Financial items, FX adjustments              | 76      | 80      |         | (82)    | 487     |         |
| Financial items, other                       | 177     | 142     |         | 356     | 332     |         |
|                                              |         |         |         |         |         |         |
| KPIs                                         |         |         |         |         |         |         |
| Gross margin (%)                             | 22.0    | 25.7    |         | 22.6    | 25.1    |         |
| Operating margin (%)                         | 9.4     | 9.1     |         | 9.3     | 7.5     |         |
| Conversion ratio (%)                         | 42.9    | 35.4    |         | 41.2    | 29.7    |         |
| Effective tax rate (%)                       | 23.8    | 25.9    |         | 23.7    | 26.3    |         |
| Employees                                    |         |         |         | 59,871  | 53,399  |         |
| Diluted adjusted EPS 12 months               |         |         |         | 37.1    | 20.8    | 78.4%   |
| *) Growth rates are in constant currencies.  |         |         |         |         |         |         |

- Revenue growth driven by higher activity and high freight rates.
- Strong growth in gross profit.
- Conversion ratio at record level, confirming the scalability of our systems and organisation.
- Financial costs and tax at expected level.
- Increase in number of employees is mainly related to blue-collar employees (+5,500 FTEs), due to general activity increase and M&A.