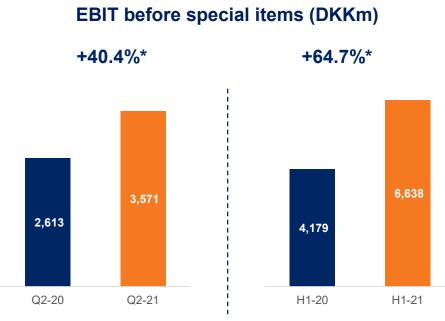

## P&L H1 2021

| (DKKm)                                       | Q2 2021 | Q2 2020 | Growth* | H1 2021 | H1 2020 | Growth* |
|----------------------------------------------|---------|---------|---------|---------|---------|---------|
| Headlines                                    |         |         |         |         |         |         |
| Revenue                                      | 37,831  | 28,782  | 34.4%   | 71,447  | 56,091  | 31.5%   |
| Gross profit                                 | 8,333   | 7,386   | 15.1%   | 16,118  | 14,070  | 18.0%   |
| EBIT before special items                    | 3,571   | 2,613   | 40.4%   | 6,638   | 4,179   | 64.7%   |
| Profit for the period                        | 2,527   | 1,390   |         | 4,856   | 1,721   |         |
|                                              |         |         |         |         |         |         |
| P&L items                                    |         |         |         |         |         |         |
| Cost base (staff, other ext., depreciations) | 4,762   | 4,773   |         | 9,480   | 9,891   |         |
| Special items, costs                         | -       | 515     |         | -       | 1,026   |         |
| Financial items, FX adjustments              | 76      | 80      |         | (82)    | 487     |         |
| Financial items, other                       | 177     | 142     |         | 356     | 332     |         |
|                                              |         |         |         |         |         |         |
| KPIs                                         |         |         |         |         |         |         |
| Gross margin (%)                             | 22.0    | 25.7    |         | 22.6    | 25.1    |         |
| Operating margin (%)                         | 9.4     | 9.1     |         | 9.3     | 7.5     |         |
| Conversion ratio (%)                         | 42.9    | 35.4    |         | 41.2    | 29.7    |         |
| Effective tax rate (%)                       | 23.8    | 25.9    |         | 23.7    | 26.3    |         |
| Employees                                    |         |         |         | 59,871  | 53,399  |         |
| Diluted adjusted EPS 12 months               |         |         |         | 37.1    | 20.8    | 78.4%   |
| *) Growth rates are in constant currencies.  |         |         |         |         |         |         |

- Revenue growth driven by higher activity and high freight rates.
- Strong growth in gross profit.
- Conversion ratio at record level, confirming the scalability of our systems and organisation.
- Financial costs and tax at expected level.
- Increase in number of employees is mainly related to blue-collar employees (+5,500 FTEs), due to general activity increase and M&A.