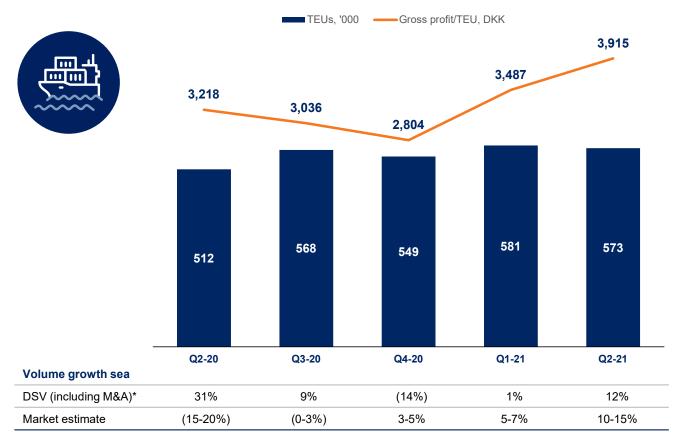

### Sea freight Q2 2021

#### Management commentary

- DSV's volumes increased by 12% compared to Q2 2020 and we estimate that we have gained market share on our main markets.
- Volume growth was mainly driven by APAC export.
- Port congestion and lack of equipment/capacity continue to create challenges and is pushing freight rates to record-high levels. The current market conditions are likely to last until Chinese New Year 2022.
- Record-high yield level in Q2-21. We expect yields will gradually decline.