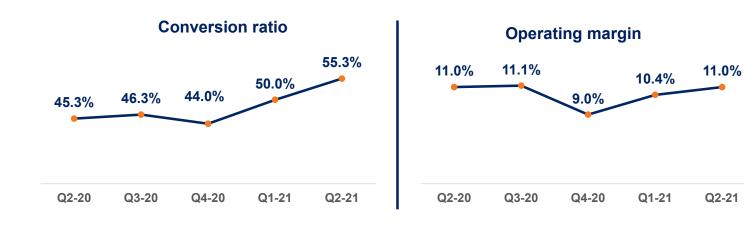

## P&L H1 2021

| (DKKm)                                       | Q2 2021 | Q2 2020 | Growth* | H1 2021 | H1 2020 | Growth* |
|----------------------------------------------|---------|---------|---------|---------|---------|---------|
| Headlines                                    |         |         |         |         |         |         |
| Revenue                                      | 37,831  | 28,782  | 34.4%   | 71,447  | 56,091  | 31.5%   |
| Gross profit                                 | 8,333   | 7,386   | 15.1%   | 16,118  | 14,070  | 18.0%   |
| EBIT before special items                    | 3,571   | 2,613   | 40.4%   | 6,638   | 4,179   | 64.7%   |
| Profit for the period                        | 2,527   | 1,390   |         | 4,856   | 1,721   |         |
|                                              |         |         |         |         |         |         |
| P&L items                                    |         |         |         |         |         |         |
| Cost base (staff, other ext., depreciations) | 4,762   | 4,773   |         | 9,480   | 9,891   |         |
| Special items, costs                         | -       | 515     |         | -       | 1,026   |         |
| Financial items, FX adjustments              | 76      | 80      |         | (82)    | 487     |         |
| Financial items, other                       | 177     | 142     |         | 356     | 332     |         |
|                                              |         |         |         |         |         |         |
| KPIs                                         |         |         |         |         |         |         |
| Gross margin (%)                             | 22.0    | 25.7    |         | 22.6    | 25.1    |         |
| Operating margin (%)                         | 9.4     | 9.1     |         | 9.3     | 7.5     |         |
| Conversion ratio (%)                         | 42.9    | 35.4    |         | 41.2    | 29.7    |         |
| Effective tax rate (%)                       | 23.8    | 25.9    |         | 23.7    | 26.3    |         |
| Employees                                    |         |         |         | 59,871  | 53,399  |         |
| Diluted adjusted EPS 12 months               |         |         |         | 37.1    | 20.8    | 78.4%   |
| *) Growth rates are in constant currencies.  |         |         |         |         |         |         |

- Revenue growth driven by higher activity and high freight rates.
- Strong growth in gross profit.
- Conversion ratio at record level, confirming the scalability of our systems and organisation.
- Financial costs and tax at expected level.
- Increase in number of employees is mainly related to blue-collar employees (+5,500 FTEs), due to general activity increase and M&A.