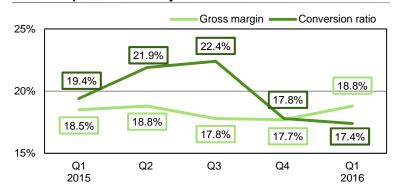

#### Highlights

- UTi activities in US and South Africa added
- 4% growth in consignments (Europe)
- ~2 working days less in Q1-16
- Initial dilution of operating margin and conversion ratio from UTi

#### Development in key financial ratios

Q1

|                               |       |       |       | Growth details |             |       |  |
|-------------------------------|-------|-------|-------|----------------|-------------|-------|--|
| DKK million                   | 2016  | 2015  | Var.  | Org.           | M&A         | Fx    |  |
| Net revenue                   | 6,688 | 6,122 | 9.2%  | 1.2%           | 8.8%        | -0.8% |  |
| Gross profit                  | 1,257 | 1,132 | 11.0% | -0.5%          | 12.5%       | -0.9% |  |
| EBIT bef. special items       | 219   | 220   | -0.5% | -6.4%          | 6.8%        | -0.5% |  |
| Gross margin                  | 18.8% | 18.5% |       |                |             |       |  |
| Operating margin              | 3.3%  | 3.6%  |       |                |             |       |  |
| Conversion ratio              | 17.4% | 19.4% |       |                |             |       |  |
|                               |       |       |       | Marke          | t growth (e | st.)  |  |
| Consignments, growth (Europe) | 4%    |       |       | 1-2%           |             |       |  |