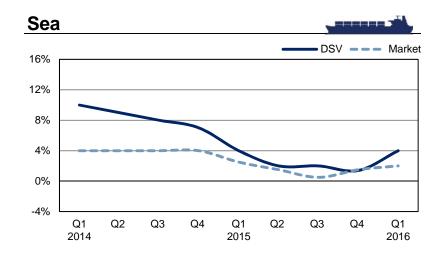

ts

+1 646 722 4972

Passcode: 28224428#

To ask questions press "0" and then "1"







# **Appendix**



# Regional development Q1 2016 (DKKm)





### **UTi revenue development (DKKm)**



- In Q1 2016 UTi activities contributed with net revenue of DKK 3.4 billion (approx. 2 months)
- In the same period of 2015 UTi reported revenue of approx. DKK 4.4 billion (US GAAP)
- Lower freight rates and fuel prices had an estimated impact of minus 8%
- Negative currency impact primarily relates to South African Rand and Brazilian Real
- Reclassification relates to activities which are not recognised as revenue under DSV's accounting principles

\*Q1-15 and Q1-16 represents the period from 22 January to 31 March



# Market share gains in a competitive market

DSV freight volumes versus market









# **Quarterly P&L details**

| (DKKm)                                       | FY 2014 | Q1 2015 | Q2 2015 | Q3 2015 | Q4 2015 | FY 2015 | Q1 2016 |
|----------------------------------------------|---------|---------|---------|---------|---------|---------|---------|
| Revenue                                      | 48,582  | 12,601  | 13,127  | 12,535  | 12,606  | 50,869  | 15,319  |
| Direct costs                                 | 38,285  | 9,919   | 10,240  | 9,733   | 9,776   | 39,668  | 11,712  |
| Gross profit                                 | 10,297  | 2,682   | 2,887   | 2,802   | 2,830   | 11,201  | 3,607   |
|                                              |         |         |         |         |         |         |         |
| Other external expenses                      | 2,