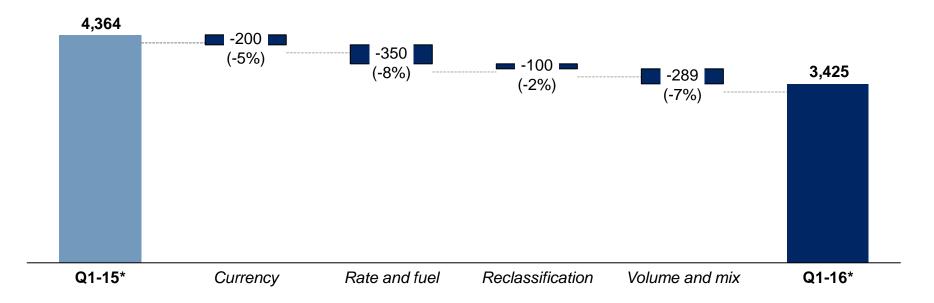

### **UTi revenue development (DKKm)**

- In Q1 2016 UTi activities contributed with net revenue of DKK 3.4 billion (approx. 2 months)
- In the same period of 2015 UTi reported revenue of approx. DKK 4.4 billion (US GAAP)
- Lower freight rates and fuel prices had an estimated impact of minus 8%
- Negative currency impact primarily relates to South African Rand and Brazilian Real
- Reclassification relates to activities which are not recognised as revenue under DSV's accounting principles

\*Q1-15 and Q1-16 represents the period from 22 January to 31 March