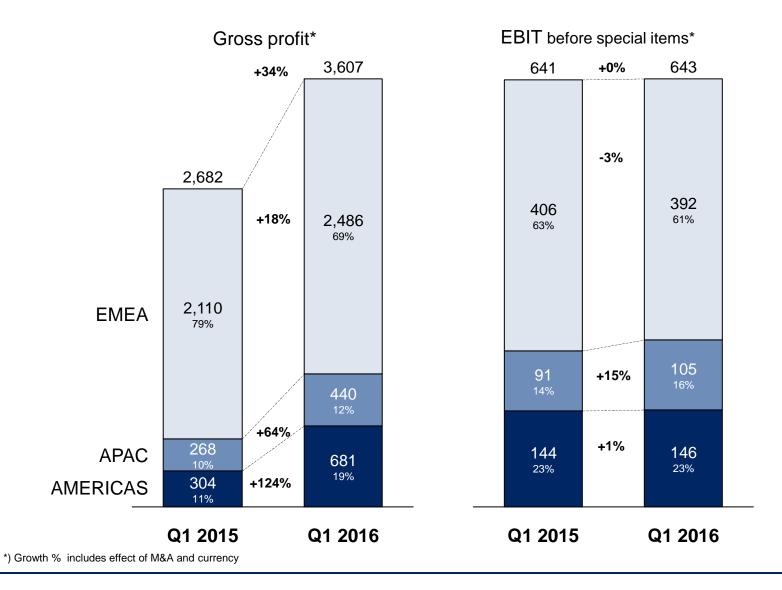

### Highlights Q1 2016

- Integration of UTi is off to a good start
- Several large UTi countries have already merged with DSV
- The old DSV has maintained momentum.
- Gross profit increased 34% to DKK 3,607 million
- EBIT before special items DKK 643 million
- Financial position is solid: gearing ratio of 2.5x (NIBD/EBITDA)\*
- Outlook for 2016 reiterated

### **Gross profit (DKKm)** 3,607 2,682 --36-M&A\*\*\* Organic Q1 2016 Q1 2015 FX\*\* EBIT (DKKm) 641 56 643 -7 -47 M&A\*\*\* Organic Q1 2016 Q1 2015 \*\*) FX effect excludes UTi

\*\*\*) M&A is based on UTi's reported 2016 numbers

# Regional development Q1 2016 (DKKm)