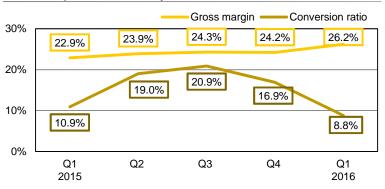

# **Business segments Q1 2016** – Solutions

#### Highlights

- UTi contract logistics activities added in
   US, South Africa, Asia and Europe total
   warehouse capacity doubled
- Margins are seasonally lower in Q1
- Initial dilution of operating margins from UTi

#### Development in key financial ratios

|                         |       | Q1    |       |                |       |       |  |  |  |
|-------------------------|-------|-------|-------|----------------|-------|-------|--|--|--|
| DKK million             |       |       |       | Growth details |       |       |  |  |  |
|                         | 2016  | 2015  | Var.  | Org.           | M&A   | Fx    |  |  |  |
| Net revenue             | 2,043 | 1,440 | 41.9% | 0.0%           | 42.8% | -0.9% |  |  |  |
| Gross profit            | 536   | 330   | 62.4% | -3.8%          | 69.7% | -0.9% |  |  |  |
| EBIT bef. special items | 47    | 36    | 30.6% | 11.9%          | 19.4% | -2.8% |  |  |  |
| Gross margin            | 26.2% | 22.9% |       |                |       |       |  |  |  |
| Operating margin        | 2.3%  | 2.5%  |       |                |       |       |  |  |  |
| Conversion ratio        | 8.8%  | 10.9% |       |                |       |       |  |  |  |