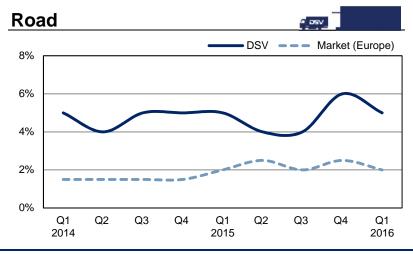

+1 646 722 4972

Passcode: 28224428#

To ask questions press "0" and then "1"







# **Appendix**



# Regional development Q1 2016 (DKKm)





### **UTi revenue development (DKKm)**



- In Q1 2016 UTi activities contributed with net revenue of DKK 3.4 billion (approx. 2 months)
- In the same period of 2015 UTi reported revenue of approx. DKK 4.4 billion (US GAAP)
- Lower freight rates and fuel prices had an estimated impact of minus 8%
- Negative currency impact primarily relates to South African Rand and Brazilian Real
- Reclassification relates to activities which are not recognised as revenue under DSV's accounting principles

\*Q1-15 and Q1-16 represents the period from 22 January to 31 March



# Market share gains in a competitive market

DSV freight volumes versus market









# **Quarterly P&L details**

| (DKKm)                                       | FY 2014 | Q1 2015 | Q2 2015 | Q3 2015 | Q4 2015 | FY 2015 | Q1 2016 |
|----------------------------------------------|---------|---------|---------|---------|---------|---------|---------|
| Revenue                                      | 48,582  | 12,601  | 13,127  | 12,535  | 12,606  | 50,869  | 15,319  |
| Direct costs                                 | 38,285  | 9,919   | 10,240  | 9,733   | 9,776   | 39,668  | 11,712  |
| Gross profit                                 | 10,297  | 2,682   | 2,887   | 2,802   | 2,830   | 11,201  | 3,607   |
|                                              |         |         |         |         |         |         |         |
| Other external expenses                      | 2,05