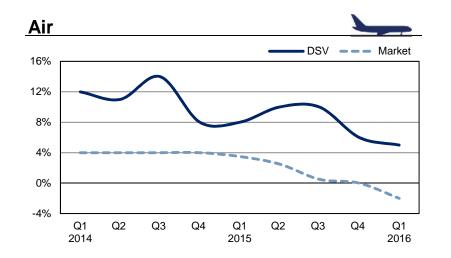

ants

+1 646 722 4972

Passcode: 28224428#

To ask questions press "0" and then "1"







# **Appendix**



# Regional development Q1 2016 (DKKm)





### **UTi revenue development (DKKm)**



- In Q1 2016 UTi activities contributed with net revenue of DKK 3.4 billion (approx. 2 months)
- In the same period of 2015 UTi reported revenue of approx. DKK 4.4 billion (US GAAP)
- Lower freight rates and fuel prices had an estimated impact of minus 8%
- Negative currency impact primarily relates to South African Rand and Brazilian Real
- Reclassification relates to activities which are not recognised as revenue under DSV's accounting principles

\*Q1-15 and Q1-16 represents the period from 22 January to 31 March



# Market share gains in a competitive market

DSV freight volumes versus market









# **Quarterly P&L details**

| (DKKm)                                       | FY 2014 | Q1 2015 | Q2 2015 | Q3 2015 | Q4 2015 | FY 2015 | Q1 2016 |
|----------------------------------------------|---------|---------|---------|---------|---------|---------|---------|
| Revenue                                      | 48,582  | 12,601  | 13,127  | 12,535  | 12,606  | 50,869  | 15,319  |
| Direct costs                                 | 38,285  | 9,919   | 10,240  | 9,733   | 9,776   | 39,668  | 11,712  |
| Gross profit                                 | 10,297  | 2,682   | 2,887   | 2,802   | 2,830   | 11,201  | 3,607   |
|                                              |         |         |         |         |         |         |         |
| Other external expenses                      |