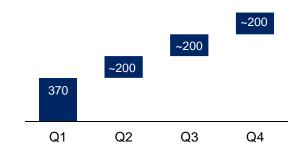

#### **Restructuring costs**

- Tracking Management's expectations
- We expect total restructuring costs of 1.5 billion DKK
  - 2/3 of these are expected in 2016

### Timeline – expected EBIT impact of UTi in 2016

Timeline – P&L impact of expected restructuring costs in 2016 (DKKm)

### Financial review Q1 2016 - P&L

| (DKKm)                                                 | Q1     | Q1     | Growti |       |       |       |
|--------------------------------------------------------|--------|--------|--------|-------|-------|-------|
|                                                        | 2016   | 2015   | Var.   | Org.  | M&A   | Fx    |
| Net revenue                                            | 15,319 | 12,601 | 21.6%  | -3.4% | 27.2% | -1.3% |
| Gross profit                                           | 3,607  | 2,682  | 34.5%  | -0.7% | 36.8% | -1.3% |
| Other external costs                                   | 790    | 543    | 45.5%  |       |       |       |
| Staff costs, white-collar                              | 1,997  | 1,370  | 45.8%  |       |       |       |
| EBITDA                                                 | 820    | 769    | 6.6%   |       |       |       |
| Amortisation and depreciation                          | 177    | 128    | 38.3%  |       |       |       |
| EBIT before special items                              | 643    | 641    | 0.3%   | 9.5%  | -7.3% | -1.1% |
| Special items, costs                                   | 370    | 0      |        |       |       |       |
| Net financial costs                                    | -46    | 72     |        |       |       |       |
| Profit before tax                                      | 319    | 569    | -43.9% |       |       |       |
|                                                        |        |        |        |       |       |       |
| Tax on profit for the period                           | 86     | 142    | -39.4% |       |       |       |
| Profit for the period                                  | 233    | 427    | -45.4% |       |       |       |
| Key Performance Indicators                             |        |        |        |       |       |       |
| Gross margin (%)                                       | 23.5   | 21.3   |        |       |       |       |
| Operating margin (%)                                   | 4.2    | 5.1    |        |       |       |       |
| Conversion ratio (%)                                   | 17.8   | 23.9   |        |       |       |       |
| Effective tax rate (%)                                 | 27.0   | 25.0   |        |       |       |       |
| Employees, end of quarter Diluted adjusted EPS for the | 44,334 | 22,599 |        |       |       |       |
| period                                                 | 2.83   | 2.65   |        |       |       |       |