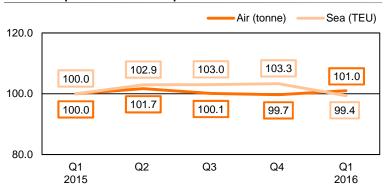

#### Highlights

- +71% air volume (66% from UTi)
- +40% sea volume (36% from UTi)
- Net revenue impacted by lower freight rates
- Stable GP per unit, including UTi
- 7% EBIT growth in spite of UTi loss

#### Development in GP per tonne/TEU

|                                                                                                                                                                                                                                                                                                                                                                                                                                                                                                                                                                                                                                                                                                                                                                                                                                                                                                                                                                                                                                                                                                                                                                                                                                                                                                                                                                                                                                                                                                                                                                                                                                                                                                                                                                                                                                                                                                                                                                                                                                                                                                                                |         |         | Q1    |                |              |       |
|--------------------------------------------------------------------------------------------------------------------------------------------------------------------------------------------------------------------------------------------------------------------------------------------------------------------------------------------------------------------------------------------------------------------------------------------------------------------------------------------------------------------------------------------------------------------------------------------------------------------------------------------------------------------------------------------------------------------------------------------------------------------------------------------------------------------------------------------------------------------------------------------------------------------------------------------------------------------------------------------------------------------------------------------------------------------------------------------------------------------------------------------------------------------------------------------------------------------------------------------------------------------------------------------------------------------------------------------------------------------------------------------------------------------------------------------------------------------------------------------------------------------------------------------------------------------------------------------------------------------------------------------------------------------------------------------------------------------------------------------------------------------------------------------------------------------------------------------------------------------------------------------------------------------------------------------------------------------------------------------------------------------------------------------------------------------------------------------------------------------------------|---------|---------|-------|----------------|--------------|-------|
|                                                                                                                                                                                                                                                                                                                                                                                                                                                                                                                                                                                                                                                                                                                                                                                                                                                                                                                                                                                                                                                                                                                                                                                                                                                                                                                                                                                                                                                                                                                                                                                                                                                                                                                                                                                                                                                                                                                                                                                                                                                                                                                                |         |         |       | Growth details |              |       |
| DKK million                                                                                                                                                                                                                                                                                                                                                                                                                                                                                                                                                                                                                                                                                                                                                                                                                                                                                                                                                                                                                                                                                                                                                                                                                                                                                                                                                                                                                                                                                                                                                                                                                                                                                                                                                                                                                                                                                                                                                                                                                                                                                                                    | 2016    | 2015    | Var.  | Org.           | M&A          | Fx    |
| Net revenue                                                                                                                                                                                                                                                                                                                                                                                                                                                                                                                                                                                                                                                                                                                                                                                                                                                                                                                                                                                                                                                                                                                                                                                                                                                                                                                                                                                                                                                                                                                                                                                                                                                                                                                                                                                                                                                                                                                                                                                                                                                                                                                    | 7,055   | 5,421   | 30.1% | -7.0%          | 41.9%        | -2.0% |
| Gross profit                                                                                                                                                                                                                                                                                                                                                                                                                                                                                                                                                                                                                                                                                                                                                                                                                                                                                                                                                                                                                                                                                                                                                                                                                                                                                                                                                                                                                                                                                                                                                                                                                                                                                                                                                                                                                                                                                                                                                                                                                                                                                                                   | 1,877   | 1,226   | 53.1% | 3.6%           | 50.0%        | -2.2% |
| EBIT bef. special items                                                                                                                                                                                                                                                                                                                                                                                                                                                                                                                                                                                                                                                                                                                                                                                                                                                                                                                                                                                                                                                                                                                                                                                                                                                                                                                                                                                                                                                                                                                                                                                                                                                                                                                                                                                                                                                                                                                                                                                                                                                                                                        | 414     | 388     | 6.7%  | 29.0%          | -15.5%       | -1.8% |
| Operating margin                                                                                                                                                                                                                                                                                                                                                                                                                                                                                                                                                                                                                                                                                                                                                                                                                                                                                                                                                                                                                                                                                                                                                                                                                                                                                                                                                                                                                                                                                                                                                                                                                                                                                                                                                                                                                                                                                                                                                                                                                                                                                                               | 5.9%    | 7.2%    |       |                |              |       |
| Conversion ratio                                                                                                                                                                                                                                                                                                                                                                                                                                                                                                                                                                                                                                                                                                                                                                                                                                                                                                                                                                                                                                                                                                                                                                                                                                                                                                                                                                                                                                                                                                                                                                                                                                                                                                                                                                                                                                                                                                                                                                                                                                                                                                               | 22.1%   | 31.6%   |       |                |              |       |
| and the second s |         |         |       |                |              |       |
| Sea, gross profit                                                                                                                                                                                                                                                                                                                                                                                                                                                                                                                                                                                                                                                                                                                                                                                                                                                                                                                                                                                                                                                                                                                                                                                                                                                                                                                                                                                                                                                                                                                                                                                                                                                                                                                                                                                                                                                                                                                                                                                                                                                                                                              | 989     | 713     | 38.7% | Marke          | t growth (es | st.)  |
| TEU                                                                                                                                                                                                                                                                                                                                                                                                                                                                                                                                                                                                                                                                                                                                                                                                                                                                                                                                                                                                                                                                                                                                                                                                                                                                                                                                                                                                                                                                                                                                                                                                                                                                                                                                                                                                                                                                                                                                                                                                                                                                                                                            | 285,109 | 204,057 | 39.7% |                | 1-3%         |       |
| GP/TEU, DKK                                                                                                                                                                                                                                                                                                                                                                                                                                                                                                                                                                                                                                                                                                                                                                                                                                                                                                                                                                                                                                                                                                                                                                                                                                                                                                                                                                                                                                                                                                                                                                                                                                                                                                                                                                                                                                                                                                                                                                                                                                                                                                                    | 3,470   | 3,492   | -0.6% |                |              |       |
|                                                                                                                                                                                                                                                                                                                                                                                                                                                                                                                                                                                                                                                                                                                                                                                                                                                                                                                                                                                                                                                                                                                                                                                                                                                                                                                                                                                                                                                                                                                                                                                                                                                                                                                                                                                                                                                                                                                                                                                                                                                                                                                                |         |         |       |                |              |       |
| Air, gross profit                                                                                                                                                                                                                                                                                                                                                                                                                                                                                                                                                                                                                                                                                                                                                                                                                                                                                                                                                                                                                                                                                                                                                                                                                                                                                                                                                                                                                                                                                                                                                                                                                                                                                                                                                                                                                                                                                                                                                                                                                                                                                                              | 888     | 513     | 73.1% |                |              |       |
| Tonnes                                                                                                                                                                                                                                                                                                                                                                                                                                                                                                                                                                                                                                                                                                                                                                                                                                                                                                                                                                                                                                                                                                                                                                                                                                                                                                                                                                                                                                                                                                                                                                                                                                                                                                                                                                                                                                                                                                                                                                                                                                                                                                                         | 122,817 | 71,749  | 71.2% |                | -1-3%        |       |
| GP/tonne, DKK                                                                                                                                                                                                                                                                                                                                                                                                                                                                                                                                                                                                                                                                                                                                                                                                                                                                                                                                                                                                                                                                                                                                                                                                                                                                                                                                                                                                                                                                                                                                                                                                                                                                                                                                                                                                                                                                                                                                                                                                                                                                                                                  | 7,227   | 7,153   | 1.0%  |                |              |       |