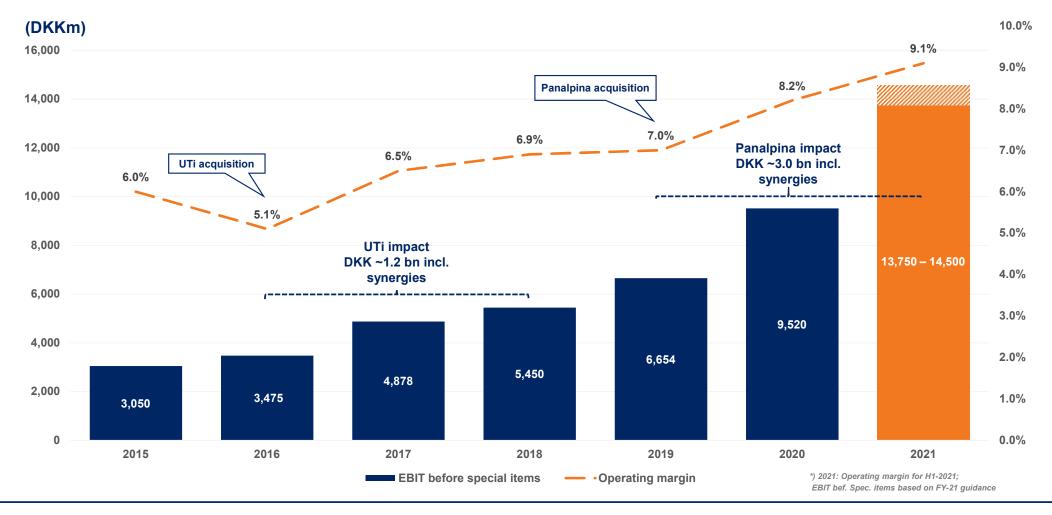

# **Outlook for 2021 raised**

| (DKKm)                    | Updated outlook 2021 | Previous outlook 2021 | Actual 2020 |
|---------------------------|----------------------|-----------------------|-------------|
| EBIT before special items | 13,750-14,500        | 12,500-13,000         | 9,520       |
| Effective tax rate        | 23.0%                | 23.0%                 | 24.3%       |

# Highlights H1 2021

- Strong financial results driven by all three divisions.
- 2021 EBIT guidance upgraded after acquiring Agility GIL to DKK 13,750 14,500 million (previously DKK 12,5000 13,000 million).
- New DKK 4,000 million share buyback programme initiated.

### Expected EBIT before special items contribution

- Agility GIL will be included in the consolidated financial results of DSV Panalpina as from 16 August 2021.
- Once fully integrated, it is expected that Agility GIL will contribute approx.
   DKK 2,800 million to the combined EBIT before special items on an annual basis.
- Full-year effect expected from 2023 and includes synergies from the consolidation of operations, logistics facilities, administration and IT infrastructure.
- The transaction is expected to be EPS accretive (diluted and adjusted) by 2022.