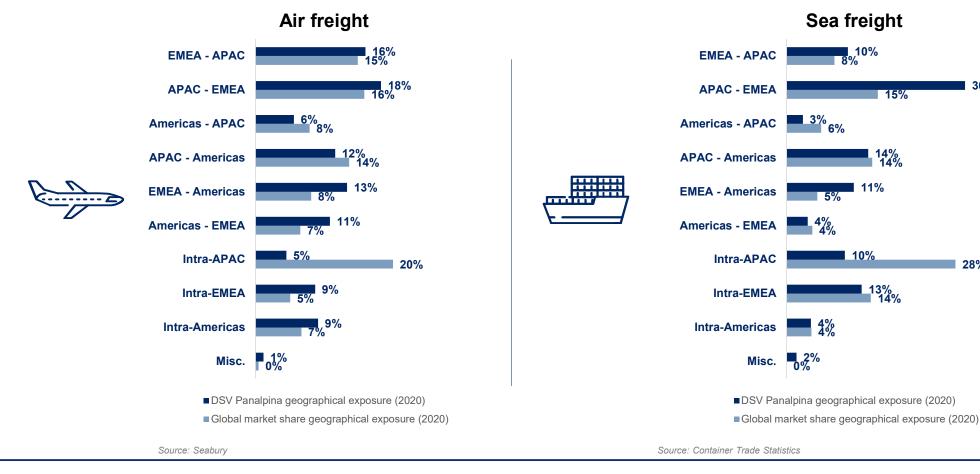

# **DSV** trade lane exposure (excl. Agility GIL)

# Geographical volume exposure

Sea freight

10%

15%

14% 14%

11%

10%

13% 14%

5%

4%

4%

28 | DSV Panalpina - H1 2021 results

30%

28%