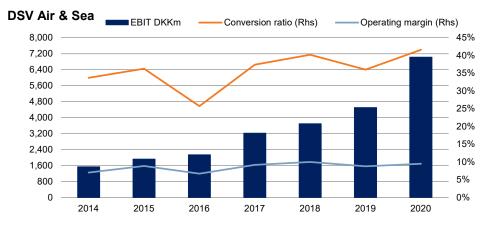

### Financial performance per division Selected KPIs

42 | DSV Panalpina - H1 2021 results

**D**5V

## **Quarterly P&L details**

Air & Sea

| All & Sea                                                                     |                  |                  |                  |                  |                    |                  |                  |                  |                  |                    |                  |                  |
|-------------------------------------------------------------------------------|------------------|------------------|------------------|------------------|--------------------|------------------|------------------|------------------|------------------|--------------------|------------------|------------------|
| (DKKm)                                                                        | Q1 2019          | Q2 2019          | Q3 2019          | Q4 2019          | FY 2019            | Q1 2020          | Q2 2020          | Q3 2020          | Q4 2020          | FY 2020            | Q1 2021          | Q2 2021          |
| Divisional revenue                                                            | 9,411            | 9,682            | 13,981           | 18,077           | 51,151             | 16,674           | 19,144           | 17,910           | 19,961           | 73,689             | 22,924           | 25,948           |
| Direct costs                                                                  | 6,987            | 7,153            | 10,538           | 13,956           | 38,634             | 12,799           | 14,481           | 13,607           | 15,893           | 56,780             | 18,136           | 20,806           |
| Gross profit                                                                  | 2,424            | 2,529            | 3,443            | 4,121            | 12,517             | 3,875            | 4,663            | 4,303            | 4,068            | 16,909             | 4,788            | 5,142            |
| Other external expenses                                                       | 386              | 424              | 594              | 863              | 2,267              | 797              | 736              | 692              | 645              | 2,870              | 753              | 663              |
| Staff costs                                                                   | 943              | 935              | 1,442            | 1,773            | 5,093              | 1,679            | 1,530            | 1,394            | 1,445            | 6,048              | 1,445            | 1,435            |
| EBITDA before special items                                                   | 1,095            | 1,170            | 1,407            | 1,485            | 5,157              | 1,399            | 2,397            | 2,217            | 1,978            | 7,991              | 2,590            | 3,044            |
| Depreciation of right-of-use assets<br>Amortisation and depreciation of owned | 82               | 61               | 127              | 214              | 484                | 211              | 190              | 151              | 127              | 679                | 136              | 144              |
| assets                                                                        | 15               | 16               | 60               | 76               | 167                | 58               | 95               | 72               | 61               | 286                | 61               | 57               |
| EBIT before special items                                                     | 998              | 1,093            | 1,220            | 1,195            | 4,506              | 1,130            | 2,112            | 1,994            | 1,790            | 7,026              | 2,393            | 2,843            |
|                                                                               |                  |                  |                  |                  |                    |                  |                  |                  |                  |                    |                  |                  |
| Gross margin, %                                                               | 25.8             | 26.1             | 24.6             | 22.8             | 24.5               | 23.2             | 24.4             | 24.0             | 20,4             | 22.9               | 20.9             | 19.8             |
| Operating margin, %                                                           | 10.6             | 11.3             | 8.7              | 6.6              | 8.8                | 6.8              | 11.0             | 11.1             | 9.0              | 9.5                | 10.4             | 11.0             |
| Conversion ratio, %                                                           | 41.2             | 43.2             | 35.4             | 29.0             | 36.0               | 29.2             | 45.3             | 46.3             | 44.0             | 41.6               | 50.0             | 55.3             |
| Number of full-time employees                                                 | 12,072           | 12,103           | 22,824           | 21,516           | 21,516             | 20,610           | 18,723           | 18,067           | 18,008           | 18,008             | 17,999           | 18,067           |
| Air                                                                           |                  |                  |                  |                  |                    |                  |                  |                  |                  |                    |                  |                  |
| Revenue, DKKm                                                                 | 4,598            | 4,564            | 7,352            | 10,620           | 27,134             | 9,530            | 12,057           | 10,296           | 12,873           | 44,756             | 12,975           | 14,197           |
| Gross profit, DKKm                                                            | 1,230            | 1,224            | 1,827            | 2,313            | 6,594              | 2,153            | 3,015            | 2,578            | 2,529            | 10,275             | 2,762            | 2,897            |
| Air freight, tonnes                                                           | 170,103          | 170,301          | 288,793          | 442,069          | 1,071,266          | 359,975          | 287,452          | 300,147          | 324,831          | 1,272,405          | 336,307          | 349,210          |
| GP/tonne, DKK                                                                 | 7,231            | 7,187            | 6,326            | 5,226            | 6,155              | 5,981            | 10,489           | 8,589            | 7,786            | 8,075              | 8,213            | 8,296            |
| Sea                                                                           |                  |                  |                  |                  |                    |                  |                  |                  |                  |                    |                  |                  |
| Revenue, DKKm                                                                 | 4,813            | 5,118            | 6,629            | 7,457            | 24,017             | 7,144            | 7,087            | 7,614            | 7,088            | 28,933             | 9.949            | 11,751           |
| Gross profit, DKKm                                                            | 1,194            | 1,305            | 1,616            | 1,808            | 5,923              | 1,722            | 1,648            | 1,725            | 1,539            | 6,634              | 2,026            | 2,245            |
| Sea freight, TEUs<br>GP/TEU, DKK                                              | 359,925<br>3,317 | 391,333<br>3,335 | 520,048<br>3,107 | 635,820<br>2,846 | 1,907,126<br>3,106 | 575,814<br>2,991 | 512,138<br>3,218 | 568,130<br>3,036 | 548,820<br>2,804 | 2,204,902<br>3,009 | 581,019<br>3,487 | 573,385<br>3,915 |
|                                                                               |                  |                  |                  |                  |                    |                  |                  |                  |                  |                    |                  |                  |