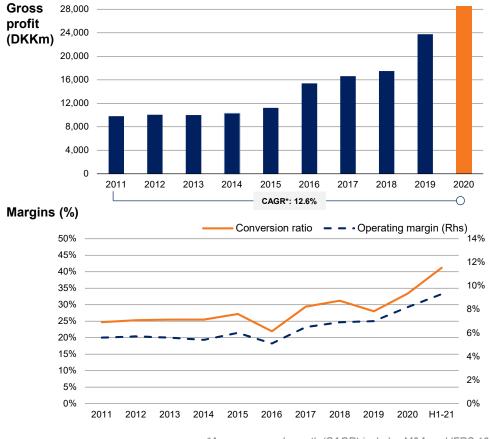

### Solid financial performance over the years

\*Average annual growth (CAGR) includes M&A and IFRS 16

40 | DSV Panalpina - H1 2021 results

**D**5V