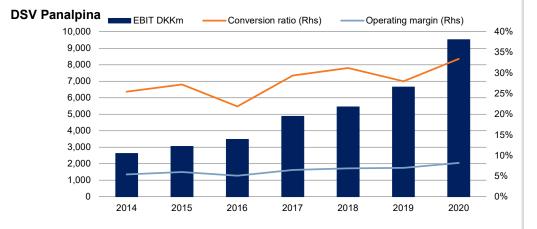

### Financial performance per division Selected KPIs

42 | DSV Panalpina - H1 2021 results

**D**5V