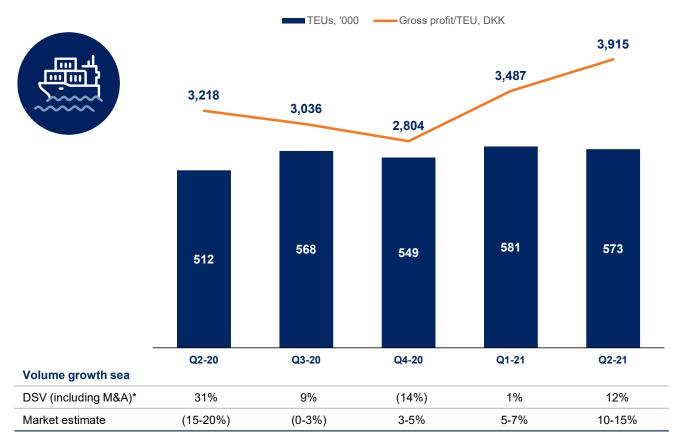

# Sea freight Q2 2021

### Management commentary

- DSV's volumes increased by 12% compared to Q2 2020 and we estimate that we have gained market share on our main markets.
- Volume growth was mainly driven by APAC export.
- Port congestion and lack of equipment/capacity continue to create challenges and is pushing freight rates to record-high levels. The current market conditions are likely to last until Chinese New Year 2022.
- Record-high yield level in Q2-21. We expect yields will gradually decline.

\*) Q4 2020 is the first quarter with full impact of the Panalpina acquisition on comparative figures.

16 | DSV Panalpina - H1 2021 results