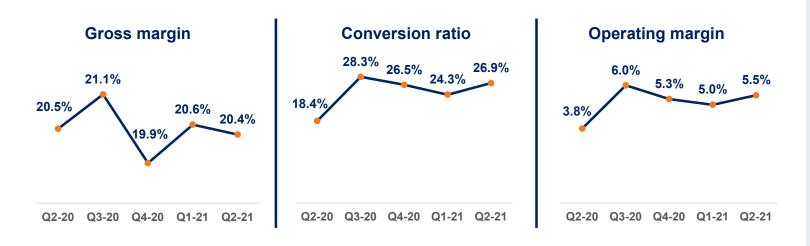

# Air & Sea

| (DKKm)                        | Q2 2021              | Q2 2020            | Growth* | H1 2021 | H1 2020 | Growth* |
|-------------------------------|----------------------|--------------------|---------|---------|---------|---------|
| Gross profit                  | 2,897                | 3,015              | (1.2)%  | 5,659   | 5,168   | 13.9%   |
| Gross profit                  | 2,245                | 1,648              | 41.7%   | 4,271   | 3,370   | 32.6%   |
| Total gross profit            | 5,142                | 4,663              | 13.9%   | 9,930   | 8,538   | 21.3%   |
| EBIT                          | 2,843                | 2,112              | 39.5%   | 5,236   | 3,242   | 69.0%   |
| *) Growth rates are in consta | nt currencies and in | cluding M&A impact |         |         |         |         |

### Management commentary

- Double-digit volume growth in Q2-21 and strong results in extraordinary market conditions.
- Global supply chains continue to be impacted by imbalances and capacity issues - we work hard to find the right solutions for our customers.
- Conversion ratio at all-time high reflecting the skills of our teams and scalability of the systems.
- Development in gross profit from air freight in Q2-21 must be seen in light of the surge in demand for high yielding air freight goods in Q2-20.