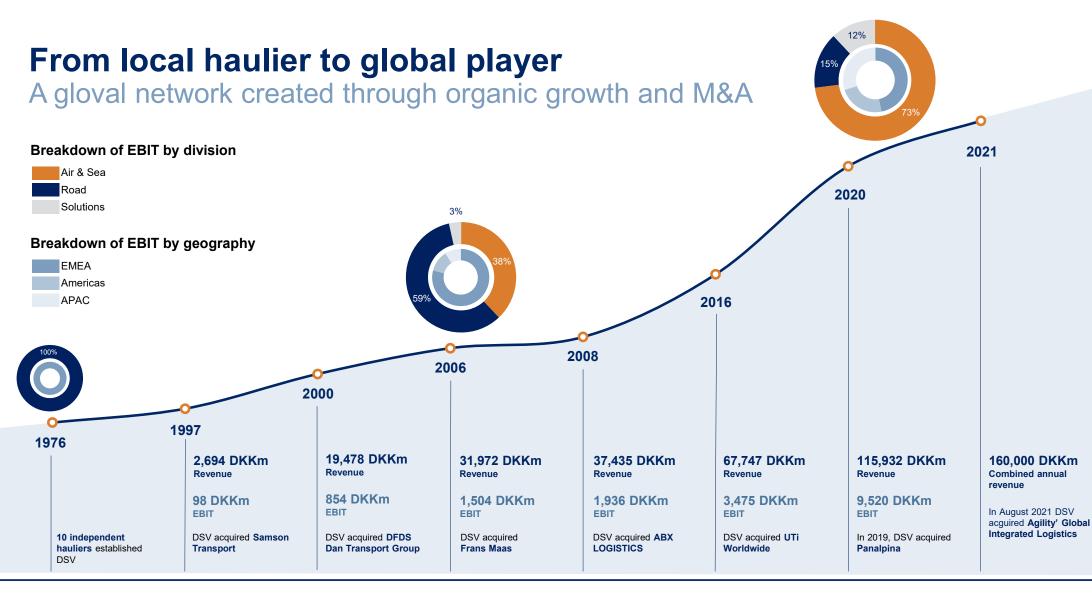

### Solid financial performance over the years

\*Average annual growth (CAGR) includes M&A and IFRS 16

40 | DSV Panalpina - H1 2021 results

**D**5V