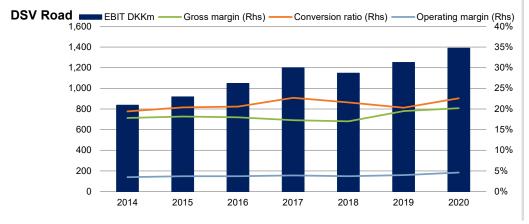

### Financial performance per division Selected KPIs

42 | DSV Panalpina - H1 2021 results

**D**5V