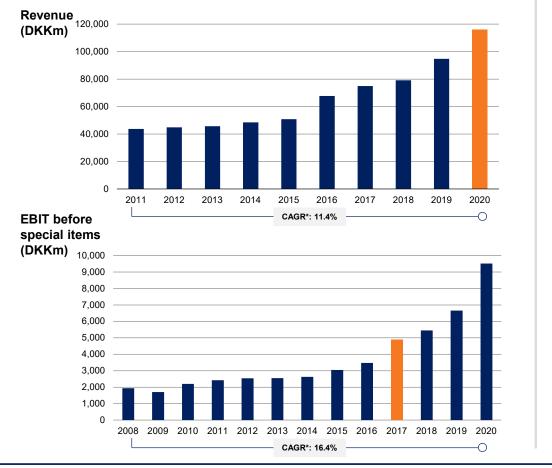

### Solid financial performance over the years

\*Average annual growth (CAGR) includes M&A and IFRS 16

40 | DSV Panalpina - H1 2021 results

**D**5V