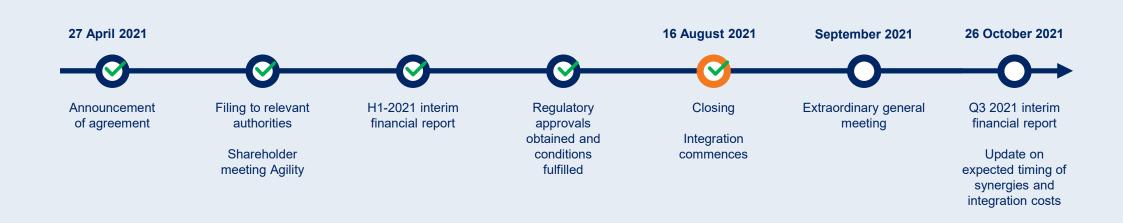

# Next steps Expected timeline

### Expected EBIT before special items contribution

- Agility GIL will be included in the consolidated financial results of DSV Panalpina as from 16 August 2021.
- Once fully integrated, it is expected that Agility GIL will contribute approx.
   DKK 2,800 million to the combined EBIT before special items on an annual basis.
- Full-year effect expected from 2023 and includes synergies from the consolidation of operations, logistics facilities, administration and IT infrastructure.
- The transaction is expected to be EPS accretive (diluted and adjusted) by 2022.

### **Transaction and integration costs**

 Expected transaction and integrations costs will be communicated in connection with the release of DSV Panalpina's Q3 2021 interim financial report on 26 October 2021.