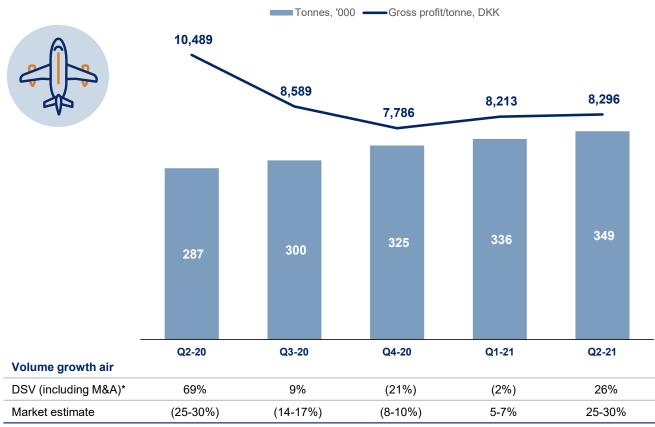

# Air freight Q2 2021

\*) Q4 2020 is the first quarter with full impact of the Panalpina acquisition on comparative figures.

Air freight growth for the period Q3-20 to Q2-21 is adjusted for discontinued business (Airflo – perishables)

### Management commentary

- Acceleration of growth in Q2-21, both for the market and for DSV. Comparisons impacted by COVID-19 slow-down.
- With 26% volume growth in Q2-21 we are in line with the global market growth.
- Growth was driven by export from APAC and Americas, whereas EMEA exports were flat year on year.
- Yields continue to be impacted by market situation, but not to the same extent as 2020.
- Return of long-haul belly capacity will only happen gradually during 2022-24.