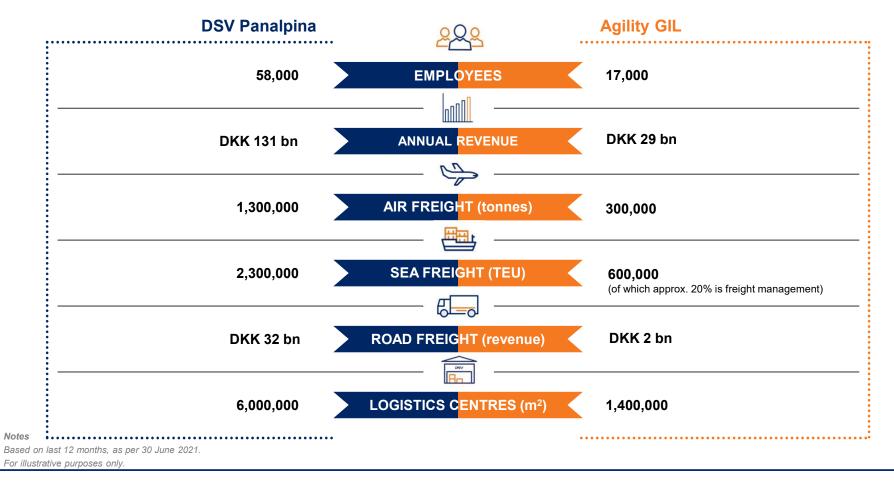

### Top-three player in freight forwarding

We create a global top-three player in freight-forwarding with significantly strengthened market position in Air & Sea.

### Expanding our global network

- Agility GIL has strong presence in APAC and Middle East which is a strong complement to DSV Panalpina's existing network.
- Operations in more than 90 countries.

### **Top-performing company**

- Industry leading margins across divisions.
- Strong integration track record.

### 75,000 dedicated employees at your service

Skilled logistics experts supported by strong and scalable IT systems.