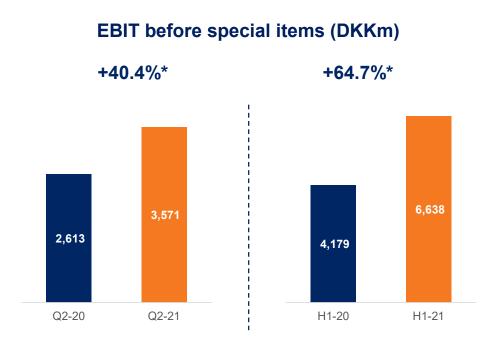

# P&L H1 2021

| (DKKm)                                       | Q2 2021 | Q2 2020 | Growth* | H1 2021 | H1 2020 | Growth* |
|----------------------------------------------|---------|---------|---------|---------|---------|---------|
| Headlines                                    |         |         |         |         |         |         |
| Revenue                                      | 37,831  | 28,782  | 34.4%   | 71,447  | 56,091  | 31.5%   |
| Gross profit                                 | 8,333   | 7,386   | 15.1%   | 16,118  | 14,070  | 18.0%   |
| EBIT before special items                    | 3,571   | 2,613   | 40.4%   | 6,638   | 4,179   | 64.7%   |
| Profit for the period                        | 2,527   | 1,390   |         | 4,856   | 1,721   |         |
|                                              |         |         |         |         |         |         |
| P&L items                                    |         |         |         |         |         |         |
| Cost base (staff, other ext., depreciations) | 4,762   | 4,773   |         | 9,480   | 9,891   |         |
| Special items, costs                         | -       | 515     |         | -       | 1,026   |         |
| Financial items, FX adjustments              | 76      | 80      |         | (82)    | 487     |         |
| Financial items, other                       | 177     | 142     |         | 356     | 332     |         |
|                                              |         |         |         |         |         |         |
| KPIs                                         |         |         |         |         |         |         |
| Gross margin (%)                             | 22.0    | 25.7    |         | 22.6    | 25.1    |         |
| Operating margin (%)                         | 9.4     | 9.1     |         | 9.3     | 7.5     |         |
| Conversion ratio (%)                         | 42.9    | 35.4    |         | 41.2    | 29.7    |         |
| Effective tax rate (%)                       | 23.8    | 25.9    |         | 23.7    | 26.3    |         |
| Employees                                    |         |         |         | 59,871  | 53,399  |         |
| Diluted adjusted EPS 12 months               |         |         |         | 37.1    | 20.8    | 78.4%   |
| *) Growth rates are in constant currencies.  |         |         |         |         |         |         |

### Management commentary

- Revenue growth driven by higher activity and high freight rates.
- Strong growth in gross profit.
- Conversion ratio at record level, confirming the scalability of our systems and organisation.
- Financial costs and tax at expected level.
- Increase in number of employees is mainly related to blue-collar employees (+5,500 FTEs), due to general activity increase and M&A.