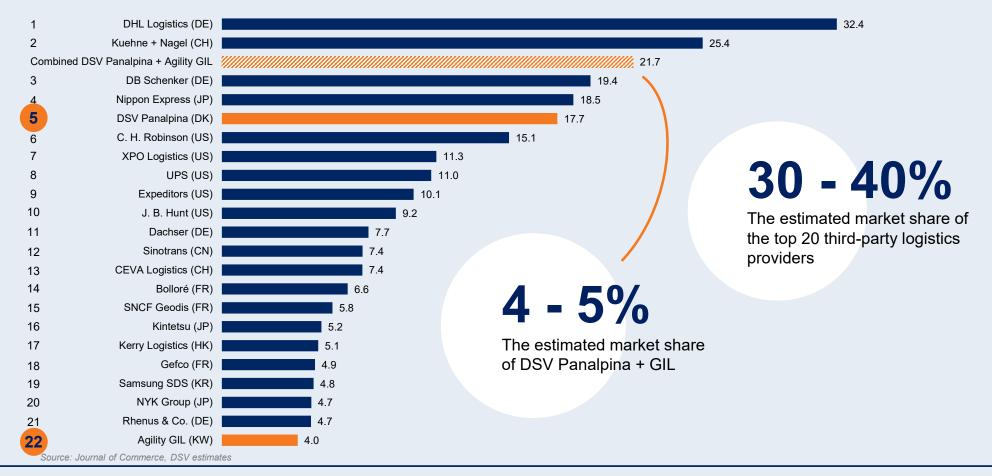

# Creating a global top-three company

Third-party logistics providers by 2020 revenue in USD billion

35 | DSV Panalpina - H1 2021 results

**D**5V

### Top-three player in freight forwarding

We create a global top-three player in freight-forwarding with significantly strengthened market position in Air & Sea.