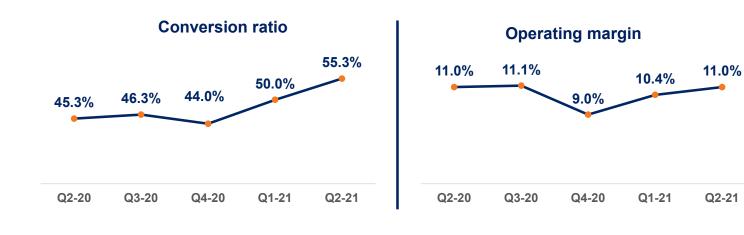

### Management commentary

- Double-digit volume growth in Q2-21 and strong results in extraordinary market conditions.
- Global supply chains continue to be impacted by imbalances and capacity issues - we work hard to find the right solutions for our customers.
- Conversion ratio at all-time high reflecting the skills of our teams and scalability of the systems.
- Development in gross profit from air freight in Q2-21 must be seen in light of the surge in demand for high yielding air freight goods in Q2-20.

### Management commentary

- Revenue growth driven by higher activity and high freight rates.
- Strong growth in gross profit.
- Conversion ratio at record level, confirming the scalability of our systems and organisation.
- Financial costs and tax at expected level.
- Increase in number of employees is mainly related to blue-collar employees (+5,500 FTEs), due to general activity increase and M&A.