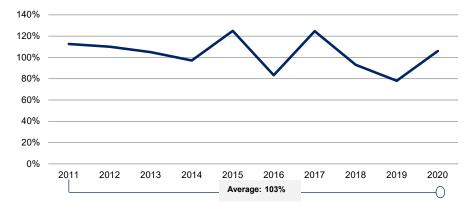

### Solid financial performance over the years

\*Average annual growth (CAGR) includes M&A and IFRS 16

40 | DSV Panalpina - H1 2021 results

**D**5V