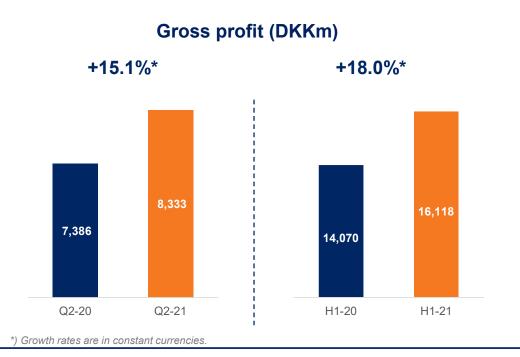

# P&L H1 2021

| (DKKm)                                       | Q2 2021 | Q2 2020 | Growth* | H1 2021 | H1 2020 | Growth* |
|----------------------------------------------|---------|---------|---------|---------|---------|---------|
| Headlines                                    |         |         |         |         |         |         |
| Revenue                                      | 37,831  | 28,782  | 34.4%   | 71,447  | 56,091  | 31.5%   |
| Gross profit                                 | 8,333   | 7,386   | 15.1%   | 16,118  | 14,070  | 18.0%   |
| EBIT before special items                    | 3,571   | 2,613   | 40.4%   | 6,638   | 4,179   | 64.7%   |
| Profit for the period                        | 2,527   | 1,390   |         | 4,856   | 1,721   |         |
|                                              |         |         |         |         |         |         |
| P&L items                                    |         |         |         |         |         |         |
| Cost base (staff, other ext., depreciations) | 4,762   | 4,773   |         | 9,480   | 9,891   |         |
| Special items, costs                         | -       | 515     |         | -       | 1,026   |         |
| Financial items, FX adjustments              | 76      | 80      |         | (82)    | 487     |         |
| Financial items, other                       | 177     | 142     |         | 356     | 332     |         |
|                                              |         |         |         |         |         |         |
| KPIs                                         |         |         |         |         |         |         |
| Gross margin (%)                             | 22.0    | 25.7    |         | 22.6    | 25.1    |         |
| Operating margin (%)                         | 9.4     | 9.1     |         | 9.3     | 7.5     |         |
| Conversion ratio (%)                         | 42.9    | 35.4    |         | 41.2    | 29.7    |         |
| Effective tax rate (%)                       | 23.8    | 25.9    |         | 23.7    | 26.3    |         |
| Employees                                    |         |         |         | 59,871  | 53,399  |         |
| Diluted adjusted EPS 12 months               |         |         |         | 37.1    | 20.8    | 78.4%   |
| *) Growth rates are in constant currencies.  |         |         |         |         |         |         |

### Management commentary

- Revenue growth driven by higher activity and high freight rates.
- Strong growth in gross profit.
- Conversion ratio at record level, confirming the scalability of our systems and organisation.
- Financial costs and tax at expected level.
- Increase in number of employees is mainly related to blue-collar employees (+5,500 FTEs), due to general activity increase and M&A.