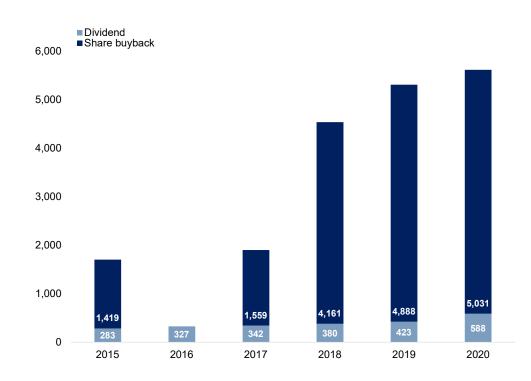

# Share buyback and dividend

### **Management commentary**

- 7.2 million shares bought back in H1-21 at an average price of DKK 1,192.
- New share buyback programme of DKK 4.0 billion running until 25 October 2021.
- Share capital reduction of 6.0 million shares in April 2021 (cancellation of own shares).

| Announced allocations to shareholders 2021 (DKKm)       | Q1-21 | Q2-21 | Q3-21 | Q4-21 | Total 2021 |
|---------------------------------------------------------|-------|-------|-------|-------|------------|
| Dividend (DKK 4.00 per share)                           | 920   |       | -     | -     | 920        |
| Share buyback – rest of 2020 programme                  | 4,815 | 1,185 | -     | -     | 6,000      |
| Share buyback – 4.0 billion                             | -     | 2,603 | 1,397 | -     | 4,000      |
| Share buyback – 4.0 billion (estimated quarterly split) |       |       | 2,700 | 1,300 | 4,000      |
| Total announced allocations in 2021                     | 5,735 | 3,788 | 4,097 | 1,300 | 14,920     |