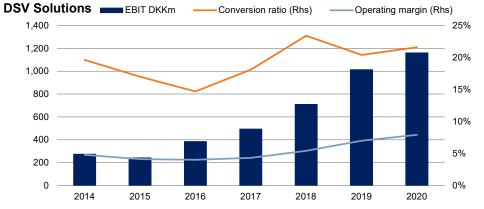

### Financial performance per division Selected KPIs

42 | DSV Panalpina - H1 2021 results

**D**5V