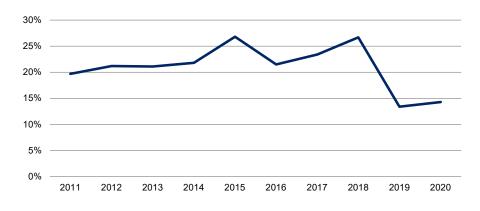

### Solid financial performance over the years

\*Average annual growth (CAGR) includes M&A and IFRS 16

40 | DSV Panalpina - H1 2021 results

**D**5V