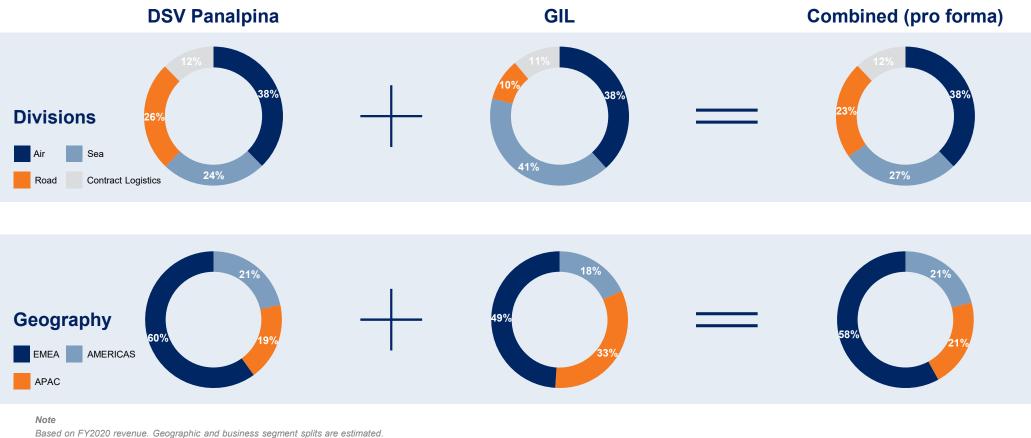

# DSV Panalpina and GIL combined (based on 2020 revenue)

Adding scale and expanding the global network

Illustrative purposes only. USD / DKK = 6.534 (average 2020).

34 | DSV Panalpina - H1 2021 results

### Expanding our global network

- Agility GIL has strong presence in APAC and Middle East which is a strong complement to DSV Panalpina's existing network.
- Operations in more than 90 countries.