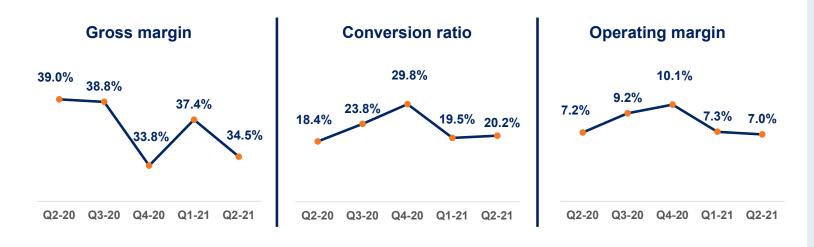

# P&L H1 2021

| (DKKm)                                       | Q2 2021 | Q2 2020 | Growth* | H1 2021 | H1 2020 | Growth* |
|----------------------------------------------|---------|---------|---------|---------|---------|---------|
| Headlines                                    |         |         |         |         |         |         |
| Revenue                                      | 37,831  | 28,782  | 34.4%   | 71,447  | 56,091  | 31.5%   |
| Gross profit                                 | 8,333   | 7,386   | 15.1%   | 16,118  | 14,070  | 18.0%   |
| EBIT before special items                    | 3,571   | 2,613   | 40.4%   | 6,638   | 4,179   | 64.7%   |
| Profit for the period                        | 2,527   | 1,390   |         | 4,856   | 1,721   |         |
|                                              |         |         |         |         |         |         |
| P&L items                                    |         |         |         |         |         |         |
| Cost base (staff, other ext., depreciations) | 4,762   | 4,773   |         | 9,480   | 9,891   |         |
| Special items, costs                         | -       | 515     |         | -       | 1,026   |         |
| Financial items, FX adjustments              | 76      | 80      |         | (82)    | 487     |         |
| Financial items, other                       | 177     | 142     |         | 356     | 332     |         |
|                                              |         |         |         |         |         |         |
| KPIs                                         |         |         |         |         |         |         |
| Gross margin (%)                             | 22.0    | 25.7    |         | 22.6    | 25.1    |         |
| Operating margin (%)                         | 9.4     | 9.1     |         | 9.3     | 7.5     |         |
| Conversion ratio (%)                         | 42.9    | 35.4    |         | 41.2    | 29.7    |         |
| Effective tax rate (%)                       | 23.8    | 25.9    |         | 23.7    | 26.3    |         |
| Employees                                    |         |         |         | 59,871  | 53,399  |         |
| Diluted adjusted EPS 12 months               |         |         |         | 37.1    | 20.8    | 78.4%   |
| *) Growth rates are in constant currencies.  |         |         |         |         |         |         |

### Management commentary

- Revenue growth driven by higher activity and high freight rates.
- Strong growth in gross profit.
- Conversion ratio at record level, confirming the scalability of our systems and organisation.
- Financial costs and tax at expected level.
- Increase in number of employees is mainly related to blue-collar employees (+5,500 FTEs), due to general activity increase and M&A.